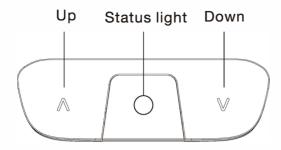

# Lifting function

## Up

Press and hold the UP button, the height adjustable desk will rise. Release the button, it will stop.

Press and hold the DOWN button, the height adjustable desk will DOWN. Release the button, it will stop.

## Status light function

Reset state: the status light blinks at a rate of 1Hz Error state: the status light is always on Normal state: the status light is off.