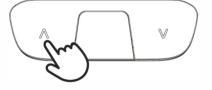

## Up

Press and hold the UP button, the height adjustable desk will rise. Release the button, it will stop.

Press and hold the DOWN button, the height adjustable desk will DOWN. Release the button, it will stop.

### Operation

Keep pressing the "down" button for 10 seconds, the display shows RST. Release the button, and press the "down" button another 2-3 seconds to reset.